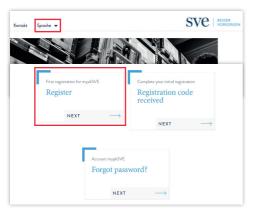

#### Step 2

First, select your language.

Scroll right to the bottom of the mypkSVE page.

When you reach the **Register** box, click **next** 