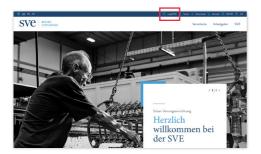

# One click away: mypkSVE



## mypkSVE policyholders' portal: your benefits

- O Provides an overview of your insurance policies
- O Retirement simulation tailored to your needs
- Simulation of voluntary contributions
- Other services include simulations of advance withdrawals for the purchase of residential property, savings plan options and insurance certificates
- Enables you to submit your applications online (e.g. option of savings plan or voluntary contributions)
- O Provides digital access to documents (e.g. your insurance certificate)
- o and much more besides



### mypkSVE policyholders' portal: three-step registration



#### Step 1

Visit sve.ch.

Click on **mypkSVE** in the upper, dark-blue bar.



#### Step 2

First, select your language.

Scroll right to the bottom of the mypkSVE page.

When you reach the **Register** box, click **next** 



### Step 3

When you register as a user, enter your AHV number (which you will find on your insurance certificate or health insurance card) and your date of birth. Click verify.

You will then receive a letter, sent to your private address, containing your password. You can register on the mypkSVE policyholders' portal by entering this password and your AHV number.

We look forward to your online registration!

The policyholders' portal will be continuously updated with new services and simulations.

#### **Sulzer Vorsorgeeinrichtung** Zürcherstrasse 12

8401 Win