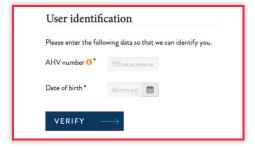

### Step 3

When you register as a user, enter your AHV number (which you will find on your insurance certificate or health insurance card) and your date of birth. Click verify.

You will then receive a letter, sent to your private address, containing your password. You can register on the mypkSVE policyholders' portal by entering this password and your AHV number.