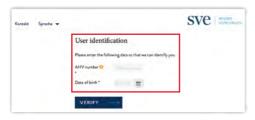

### Step 3

When you **register as a user**, enter your **AHV number** (which you will find on your insurance certificate or health insurance card) and your **date of birth**. Click **verify**.

You will then receive a letter, sent to your private address, containing your password. You can register on the mypkSVE policyholders' portal by entering this password and your AHV number.